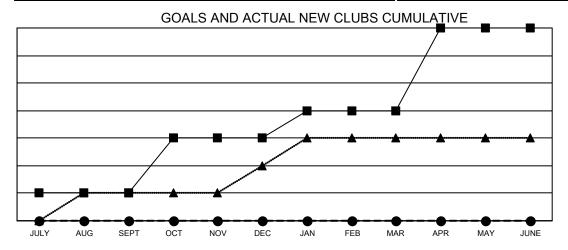

## Multiple District 12

LOCATION: TENNESSEE

| Clubs                 |               |           |               |  |  |  |  |  |
|-----------------------|---------------|-----------|---------------|--|--|--|--|--|
| RESULTS FOR 2022-2023 |               |           |               |  |  |  |  |  |
| QUARTER               | NEW CLUB GOAL | NEW CLUBS | DROPPED CLUBS |  |  |  |  |  |
| JULY/AUG/SEPT         | 1             | 0         | 0             |  |  |  |  |  |
| OCT/NOV/DEC           | 2             | 0         | 2             |  |  |  |  |  |
| JAN/FEB/MAR           | 1             | 0         | 3             |  |  |  |  |  |
| APR/MAY/JUNE          | 3             | 0         | 0             |  |  |  |  |  |

- CURRENT YEAR GOALS FOR NEW CLUBS

- ■ - CURRENT YEAR ACTUAL NEW CLUBS

- ▲ - LAST YEAR ACTUAL NEW CLUBS