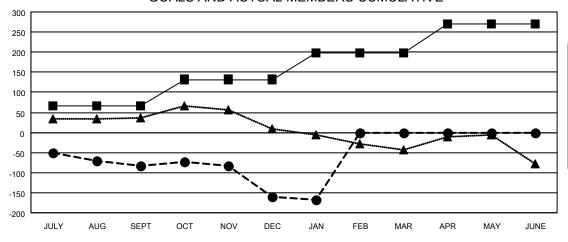

| Members               |                                                   |                                                                             |  |  |  |  |  |  |  |
|-----------------------|---------------------------------------------------|-----------------------------------------------------------------------------|--|--|--|--|--|--|--|
| RESULTS FOR 2022-2023 |                                                   |                                                                             |  |  |  |  |  |  |  |
| MEMBER GROWTH NET     | MEMBER GROWTH                                     | DROPPED                                                                     |  |  |  |  |  |  |  |
| GOAL                  | ACTUAL                                            | MEMBERS ACTUAL                                                              |  |  |  |  |  |  |  |
|                       |                                                   | (including transfers)                                                       |  |  |  |  |  |  |  |
| EPT 66                | 75                                                | 152                                                                         |  |  |  |  |  |  |  |
| C 66                  | 115                                               | 176                                                                         |  |  |  |  |  |  |  |
| R 67                  | 35                                                | 37                                                                          |  |  |  |  |  |  |  |
| NE 71                 | 0                                                 | 0                                                                           |  |  |  |  |  |  |  |
|                       | RESULTS I MEMBER GROWTH NET GOAL  PT 66 C 66 R 67 | RESULTS FOR 2022-2023  MEMBER GROWTH NET GOAL  EPT 66 75  C 66 115  R 67 35 |  |  |  |  |  |  |  |

## GOALS AND ACTUAL MEMBERS CUMULATIVE

- MEMBER GROWTH NET GOAL

- MEMBER GROWTH ACTUAL

▲ - LAST YEAR MEMBERSHIP ACTUAL

| DROPPED CLUBS: 5 |     | 73 CLUBS OF 195 ADDED 1 OR<br>MORE NEW MEMBERS      | GENDER DISTRIBUTION          |                |
|------------------|-----|-----------------------------------------------------|------------------------------|----------------|
|                  |     |                                                     | MALE                         | 2,419 (60.29%) |
|                  |     |                                                     | FEMALE                       | 1,592 (39.68%) |
| DROPPED MEMBERS  |     |                                                     | NON BINARY                   | 1 (0.02%)      |
| DECEASED         | 44  |                                                     | PREFER NOT TO ANSWER         | 0 (0.00%)      |
| CLUB CANCELLED   | 9   |                                                     | TOTAL FAMILY UNIT MEMBERS 89 |                |
| OTHER            | 312 | CLICK HERE FOR CUMULATIVE TOTAL FAMILY UNIT MEMBERS |                              | 697            |
| TOTAL            | 365 | MEMBERSHIP DATA                                     | FAMILY MEMBERS PAYING HAL    | F 458          |